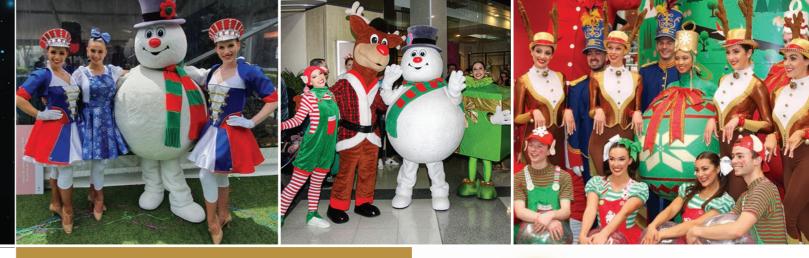

Traditional 2-piece Jazz Band Rudolph the Red Nose Reindeer Christmas Teddy Bear Christmas Present Santa's Helper Mrs Claus Cheeky Elf STA Supervisor

## \$4,300 + GST

Silver

Traditional 2-piece Jazz Band Rudolph the Red Nose Reindeer Frosty the Snowman Ice Fairy Christmas Present 2 x Cheeky Elves 2 x Santa Helpers Mrs Claus STA Supervisor \$5,500 + GST

Traditional 3 Piece Jazz Band Rudolph the Red Nose Reindeer Frosty the Snowman The Gingerbread Man Ice Fairy Christmas Present Xmas Bauble on skates 3 x Hip-Hop Inflatable Santas 2 x Cheeky Elves 2 x Santa Helpers Mrs Claus 2 x STA Supervisors

Vatinum

Scottish Pipe Band or Marching Band Rudolph the Red Nose Reindeer Frosty the Snowman The Gingerbread Man The Gingerbread Girl Christmas Plush Teddy Bear Ice Fairy Christmas Present 2 x Xmas Baubles on skates Christmas Pudding Skates 2 x Christmas Acrobatic Elves 2 x Christmas themed stilt Walkers 4 x Dancing Soldier Girls 4 x Dancing Cheeky Elves 2 x STA Supervisors