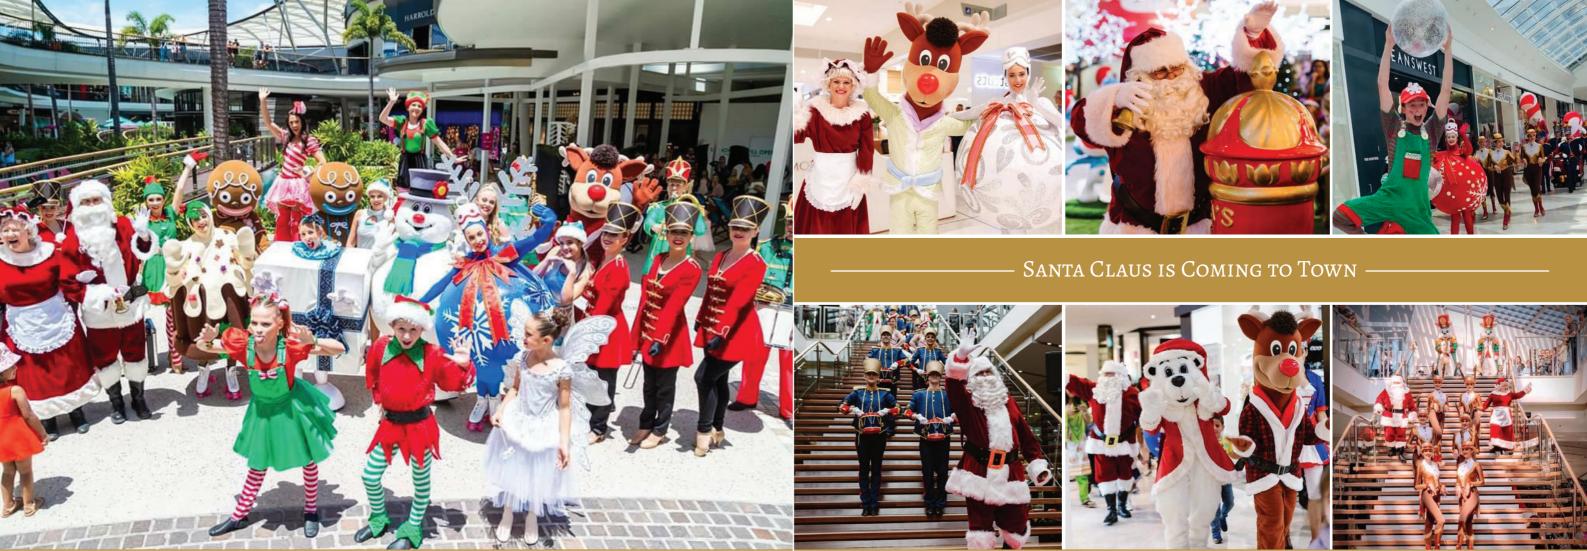

*Santa's* Grand Arrival

SANTA'S ARRIVAL PARADE IS ONE OF THE HIGHLIGHTS OF THE CHRISTMAS SEASON FOR THE WHOLE FAMILY AND IS **GUARANTEED TO GET EVERYONE** INTO THE CHRISTMAS SPIRIT.

Showtime Attractions can organise a traditional or unique Santa's Arrival for you, with options for licensed or generic characters, and anything from IO~IOO performers welcoming the man of the moment.

Why not do something different? Have Santa arrive in a limo, helicopter, on the back of a T-rex, monster truck or vintage fire engine. Santa's arrival is a special day each calendar year and Showtime Attractions will cover the tiniest details to ensure your retailers and customers can experience the magic of Christmas.

# LICENSED Imas Parades

Chase Marshall Rubble Skye Rudolph

Smurfs

Papa Smurf Smurfette Brainy Smurf 3 x Blue Santa Helpers 2 x Blue Stilt Walkers

Blue Bauble on Skates Blue Christmas Present Frosty the Snowman Ice Fairy Christmas Teddy Bear

\$8,950 + GST

Mrs Claus 3 piece Jazz Band I x STA Superviser

Cookie Monster Zoe Monster

The Grinch Thing I & Thing 2 Cat in the Hat

Gingerbread Girl Red Bauble on Skates Green Xmas Present 4 x Dancing Soldiers

# nickelodeon

Nickelodeon

TMNT- Leonardo TMNT- Donatello TMNT- Michaelangelo TMNT- Raphael Dora the Explorer Boots (Dora)

Frosty the Snowman Bauble on Skates Gingerbread Man Gingerbread Girl 2 x Stilt Walkers

## 4 x Dancing Soldiers Mrs Claus 3 piece Jazz Band

\$15,950 + GST

PAW Patrol- Chase PAW Patrol- Skye SpongeBob Squarepants Patrick Starfish Shimmer & Shine Rudolph

Green Bauble on Skates 7 x Santa's Helpers Mrs Claus 3 piece Jazz Band 2 x STA Supervisers