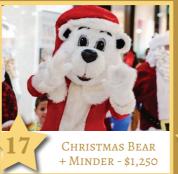

Christmas Fairy -\$750

2x Face Painters -\$1,500

Elmo & Cookie + Minder - \$2,850

6 3x Hip Hop Santas -\$2,850

Frosty + Minder -\$1,250

4 Marshall & Chase + Minder - \$2,850

+ MINDER - \$1,250

**10** 2x Elves on Stilts - \$2,200