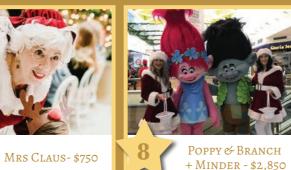

13 SNOOPY + MINDER \$1,850

14 Mrs Claus - \$750

Peter Rabbit + Minder - \$1,850

NUT CRACKER BAND - \$3,200

Licensed Characters can be substituted with other Characters, subject to availability (see Licensed Brands on p.18)