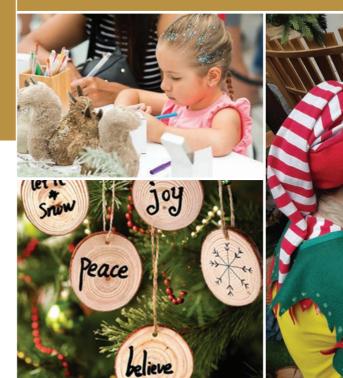

Some of our popular craft options are listed on the following page, but we have many more available... Speak to us to discuss your craft workshop requirements.

Singerbread

What's more fun than creating something? Being able to eat it after you are finished!

In our Santa Workshop, children will be able to write and decorate and mail their very own letter to Santa.

Baubles

Children can decorate their very own bauble to hang on their tree as a special memory for years to come.