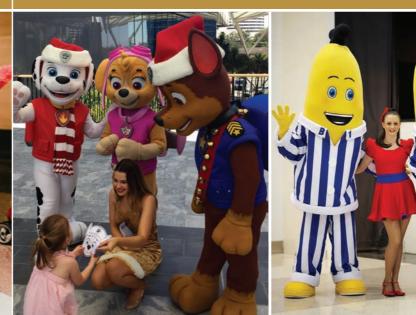

# nickelodeon

Nickelodeon

TMNT- Leonardo TMNT- Donatello TMNT- Michaelangelo TMNT- Raphael Dora the Explorer Boots (Dora)

Frosty the Snowman Bauble on Skates Gingerbread Man Gingerbread Girl 2 x Stilt Walkers

## 4 x Dancing Soldiers Mrs Claus 3 piece Jazz Band

\$15,950 + GST

PAW Patrol- Chase PAW Patrol- Skye SpongeBob Squarepants Patrick Starfish Shimmer & Shine Rudolph

Green Bauble on Skates 7 x Santa's Helpers Mrs Claus 3 piece Jazz Band 2 x STA Supervisers

13 SNOOPY + MINDER \$1,850

14 Mrs Claus - \$750

Peter Rabbit + Minder - \$1,850

NUT CRACKER BAND - \$3,200

Licensed Characters can be substituted with other Characters, subject to availability (see Licensed Brands on p.18)