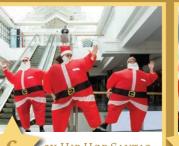

Christmas Fairy -\$750

2x Face Painters -\$1,500

Elmo & Cookie + Minder - \$2,850

6 3x Hip Hop Santas -\$2,850

Frosty + Minder -\$1,250

4 Marshall & Chase + Minder - \$2,850

+ MINDER - \$1,250

**10** 2x Elves on Stilts - \$2,200