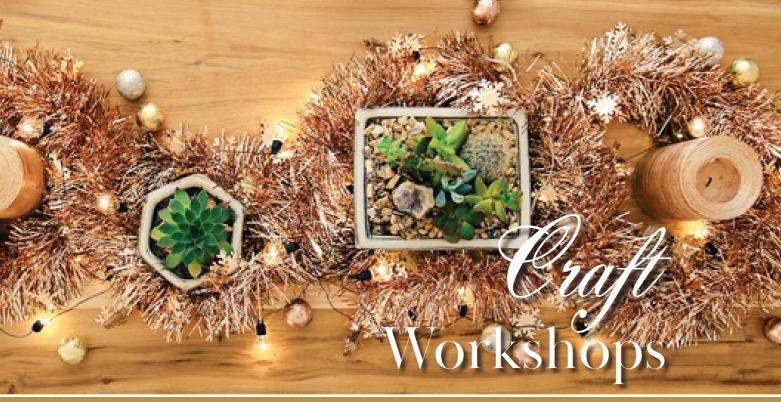

#### The Making of a Special Christmas

A HANDMADE CHRISTMAS GIFT IS NOT ONLY A TREASURED KEEPSAKE BUT A MAGICAL MEMORY. SHOWTIME ATTRACTIONS CAN OFFER A BROAD RANGE OF FUN CHRISTMAS CRAFT ITEMS TO INSPIRE CREATIVITY AND FUN FOR CHILDREN OF ALL AGES.

Our workshops offer children creative opportunities to design, decorate and take home their very own masterpiece whilst under the safe supervision of fully trained craft operators in festive attire.

All materials used are non-toxic and activities are purposely chosen to assist the development of fine motor skills, hand-eye coordination, problem solving and creativity, whilst ensuring high quality and fun.

Some of our popular craft options are listed on the following page, but we have many more available... Speak to us to discuss your craft workshop requirements.

Singerbread

What's more fun than creating something? Being able to eat it after you are finished!

In our Santa Workshop, children will be able to write and decorate and mail their very own letter to Santa.

Baubles

Children can decorate their very own bauble to hang on their tree as a special memory for years to come.

We can also organise adult craft workshops including wreath making, calligraphy and more.

DREAMWORK

Sesame Street

SpongeBob Squarepants

Peanuts