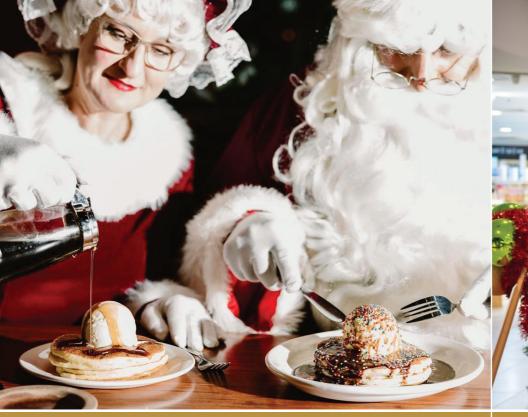

Children will be thrilled to have breakfast with the jolly man himself, with a delicious serving of Christmas theming and entertainment, a nutritious breakfast, and of course. lots of Christmas fun, including a take-home gift! Our Santa's Breakfast allows children to have a personal moment with Santa, which is not always possible with the bright lights and queues of Santa Settings. It's also a great opportunity to reward your Kid's Club members and these events can be tailored from the ground up to create a unique experience. Not only will Santa be in attendance, but you can add in a licensed show or Meet & Greet to surprise and delight your guests.

MAKE THE MOST IMPORTANT MEAL OF THE DAY THE MOST JOYOUS ONE TOO!