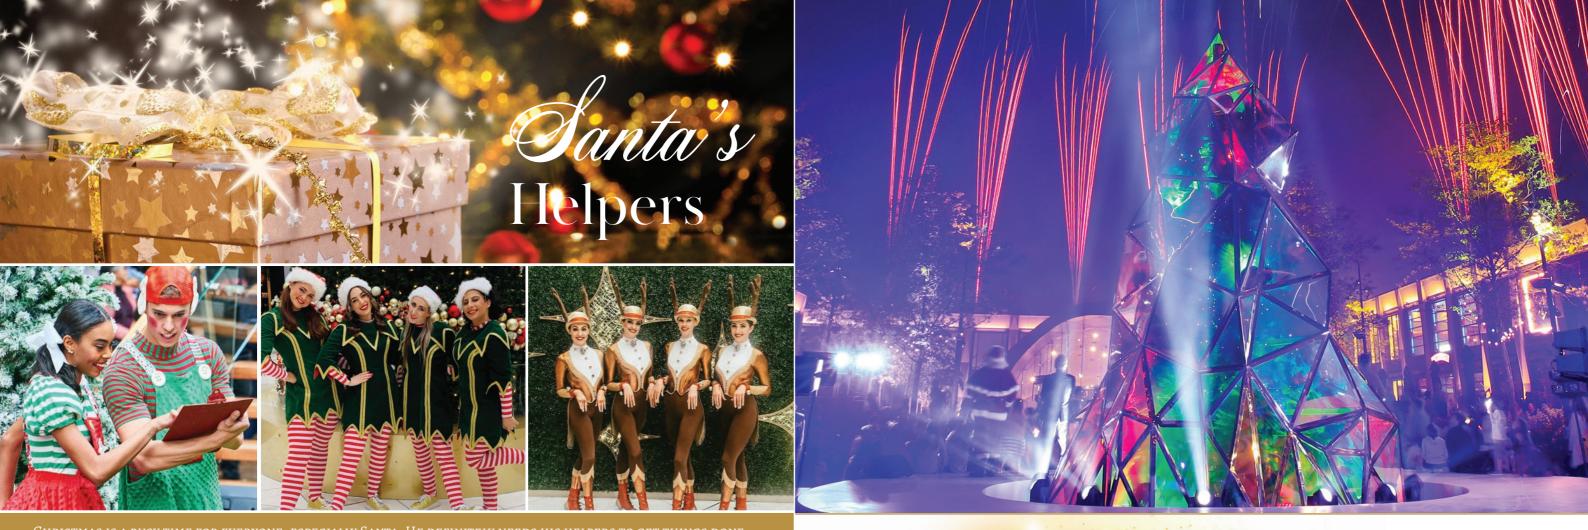

Present & Pudding + Minder - \$1,800

Gingerbread Man + Minder - \$1,250

Christmas is a busy time for everyone, especially Santa. He definitely needs his helpers to get things done... Choose from a huge selection of Santa's Helpers to get the job done and entertain your customers.