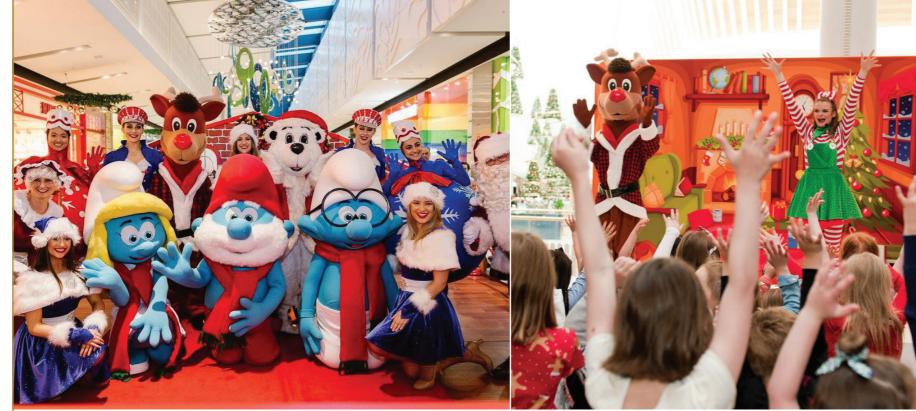

*Santa's* Grand Arrival

SANTA'S ARRIVAL PARADE IS ONE OF THE HIGHLIGHTS OF THE CHRISTMAS SEASON FOR THE WHOLE FAMILY AND IS **GUARANTEED TO GET EVERYONE** INTO THE CHRISTMAS SPIRIT.

Showtime Attractions can organise a traditional or unique Santa's Arrival for you, with options for licensed or generic characters, and anything from IO~IOO performers welcoming the man of the moment.

Why not do something different? Have Santa arrive in a limo, helicopter, on the back of a T-rex, monster truck or vintage fire engine. Santa's arrival is a special day each calendar year and Showtime Attractions will cover the tiniest details to ensure your retailers and customers can experience the magic of Christmas.

Although Christmas trading starts earlier and earlier every year, it's never really officially the Christmas season until the Christmas tree has been lit. Showtime Attractions has the expertise and experience to create a truly unforgettable event around the traditional lighting of the tree moment. From MCs, roving entertainment. carollers, guest appearances, live shows to fireworks, specialist lighting and area theming, we can provide everything you need for this special moment.

### THESE MEMORABLE EVENTS PROVIDE JOY FOR CHILDREN YEAR AFTER YEAR

Rudolph's Birthday is another event created by the Showtime Attraction's production team that continues to engage and delight.

Before we celebrate the magic of Christmas, we invite the children to come along and celebrate Rudolph's Birthday.

The package includes the one-and-only red-nosed reindeer and his elf helpers, plus all the fun of a birthday party!

This event can be tailored to your needs and guest numbers, and can include a range of Christmas characters to enhance the magic of the day.