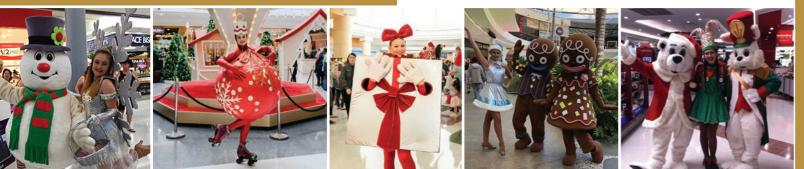

Traditional 2-piece Jazz Band Rudolph the Red Nose Reindeer Christmas Teddy Bear Christmas Present Santa's Helper Mrs Claus Cheeky Elf STA Supervisor

## \$4,300 + GST

Silver

Traditional 2-piece Jazz Band Rudolph the Red Nose Reindeer Frosty the Snowman Ice Fairy Christmas Present 2 x Cheeky Elves 2 x Santa Helpers Mrs Claus STA Supervisor \$5,500 + GST

Traditional 3 Piece Jazz Band Rudolph the Red Nose Reindeer Frosty the Snowman The Gingerbread Man Ice Fairy Christmas Present Xmas Bauble on skates 3 x Hip-Hop Inflatable Santas 2 x Cheeky Elves 2 x Santa Helpers Mrs Claus 2 x STA Supervisors

Vatinum

Scottish Pipe Band or Marching Band Rudolph the Red Nose Reindeer Frosty the Snowman The Gingerbread Man The Gingerbread Girl Christmas Plush Teddy Bear Ice Fairy Christmas Present 2 x Xmas Baubles on skates Christmas Pudding Skates 2 x Christmas Acrobatic Elves 2 x Christmas themed stilt Walkers 4 x Dancing Soldier Girls 4 x Dancing Cheeky Elves 2 x STA Supervisors