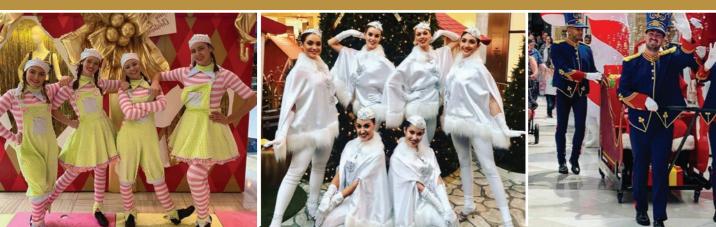

*Santa's* Grand Arrival

SANTA'S ARRIVAL PARADE IS ONE OF THE HIGHLIGHTS OF THE CHRISTMAS SEASON FOR THE WHOLE FAMILY AND IS **GUARANTEED TO GET EVERYONE** INTO THE CHRISTMAS SPIRIT.

Showtime Attractions can organise a traditional or unique Santa's Arrival for you, with options for licensed or generic characters, and anything from IO~IOO performers welcoming the man of the moment.

Why not do something different? Have Santa arrive in a limo, helicopter, on the back of a T-rex, monster truck or vintage fire engine. Santa's arrival is a special day each calendar year and Showtime Attractions will cover the tiniest details to ensure your retailers and customers can experience the magic of Christmas.

Traditional 2-piece Jazz Band Rudolph the Red Nose Reindeer Christmas Teddy Bear Christmas Present Santa's Helper Mrs Claus Cheeky Elf STA Supervisor

## \$4,300 + GST

Silver

Traditional 2-piece Jazz Band Rudolph the Red Nose Reindeer Frosty the Snowman Ice Fairy Christmas Present 2 x Cheeky Elves 2 x Santa Helpers Mrs Claus STA Supervisor \$5,500 + GST

Traditional 3 Piece Jazz Band Rudolph the Red Nose Reindeer Frosty the Snowman The Gingerbread Man Ice Fairy Christmas Present Xmas Bauble on skates 3 x Hip-Hop Inflatable Santas 2 x Cheeky Elves 2 x Santa Helpers Mrs Claus 2 x STA Supervisors

Vatinum

Scottish Pipe Band or Marching Band Rudolph the Red Nose Reindeer Frosty the Snowman The Gingerbread Man The Gingerbread Girl Christmas Plush Teddy Bear Ice Fairy Christmas Present 2 x Xmas Baubles on skates Christmas Pudding Skates 2 x Christmas Acrobatic Elves 2 x Christmas themed stilt Walkers 4 x Dancing Soldier Girls 4 x Dancing Cheeky Elves 2 x STA Supervisors