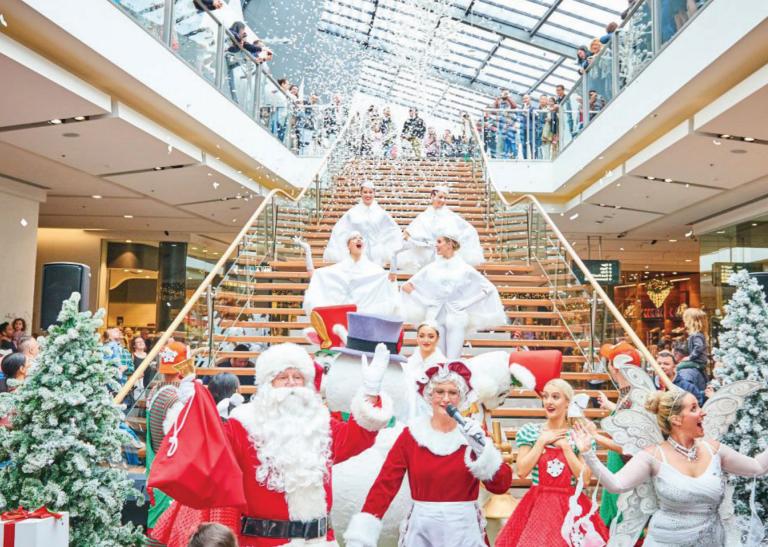

*Santa's* Grand Arrival

SANTA'S ARRIVAL PARADE IS ONE OF THE HIGHLIGHTS OF THE CHRISTMAS SEASON FOR THE WHOLE FAMILY AND IS **GUARANTEED TO GET EVERYONE** INTO THE CHRISTMAS SPIRIT.

Showtime Attractions can organise a traditional or unique Santa's Arrival for you, with options for licensed or generic characters, and anything from IO~IOO performers welcoming the man of the moment.

Why not do something different? Have Santa arrive in a limo, helicopter, on the back of a T-rex, monster truck or vintage fire engine. Santa's arrival is a special day each calendar year and Showtime Attractions will cover the tiniest details to ensure your retailers and customers can experience the magic of Christmas.