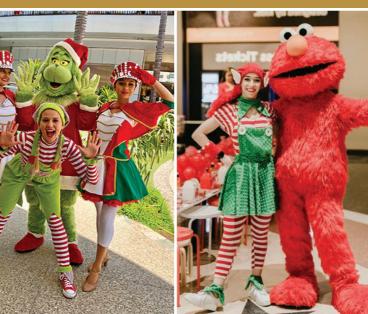

# LICENSED Imas Parades

Chase Marshall Rubble Skye Rudolph

Smurfs

Papa Smurf Smurfette Brainy Smurf 3 x Blue Santa Helpers 2 x Blue Stilt Walkers

Blue Bauble on Skates Blue Christmas Present Frosty the Snowman Ice Fairy Christmas Teddy Bear

\$8,950 + GST

Mrs Claus 3 piece Jazz Band I x STA Superviser

Cookie Monster Zoe Monster

The Grinch Thing I & Thing 2 Cat in the Hat

Gingerbread Girl Red Bauble on Skates Green Xmas Present 4 x Dancing Soldiers

13 SNOOPY + MINDER \$1,850

14 Mrs Claus - \$750

Peter Rabbit + Minder - \$1,850

NUT CRACKER BAND - \$3,200

Licensed Characters can be substituted with other Characters, subject to availability (see Licensed Brands on p.18)