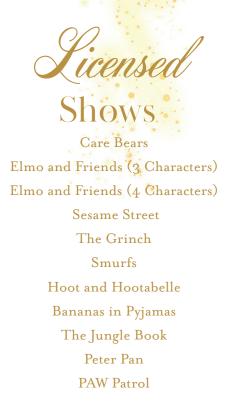

cuss your craft workshop requirements.





Singerbread

What's more fun than creating something? Being able to eat it after you are finished!



In our Santa Workshop, children will be able to write and decorate and mail their very own letter to Santa.

Baubles

Children can decorate their very own bauble to hang on their tree as a special memory for years to come.



We can also organise adult craft workshops including wreath making, calligraphy and more.











DREAMWORK





Sesame Street



SpongeBob Squarepants



Peanuts



#### STRAWBERRY SHORTCAKE



WHERE'S WALLY?



The Wiggles



Showtime Attractions offers a range of live show options that will entertain your visitors in the lead up to Christmas- from traditional Christmas productions through to licensed Christmas shows.





JOIN YOUR FAVOURITE CHARACTERS FOR SOME CHRISTMAS FUN Make Christmas Magical with live entertainment







Traditional

Shows

Suzy and the Polar Bears The Christmas Show (3 Characters) The Christmas Show (Full Cast) Baby Bear's Christmas celebration Frosty the Snowman Storytelling Frosty's Christmas Celebration Frosty's Winter Wonderland The Gingerbread Man Show Oliver Bear's Christmas Celebration Rudolf and Mrs Claus Storytelling Rudolf's Christmas Celebration



Rockette Reindeers Inflatable Hip-Hop Santas Inflatable Hip-Hop Snowmen Dancing Cheeky Elves Dancing Gingerbreadmen Toy Soldiers Gold Dancers Hip-Hop Elves



## FIRST IMPRESSIONS ARE EVERYTHING

econnon

& Sets

Showtime Attractions' Christmas decorations and Santa sets are nothing less than spectacular. The sky is the lim