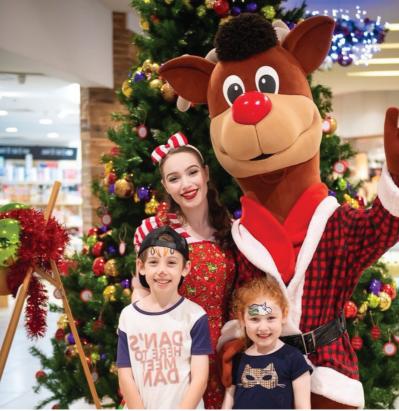

Present & Pudding + Minder - \$1,800

Gingerbread Man + Minder - \$1,250

Christmas is a busy time for everyone, especially Santa. He definitely needs his helpers to get things done... Choose from a huge selection of Santa's Helpers to get the job done and entertain your customers.