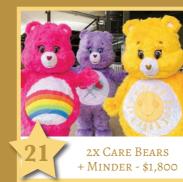

Present & Pudding + Minder - \$1,800

Gingerbread Man + Minder - \$1,250

Christmas is a busy time for everyone, especially Santa. He definitely needs his helpers to get things done... Choose from a huge selection of Santa's Helpers to get the job done and entertain your customers.