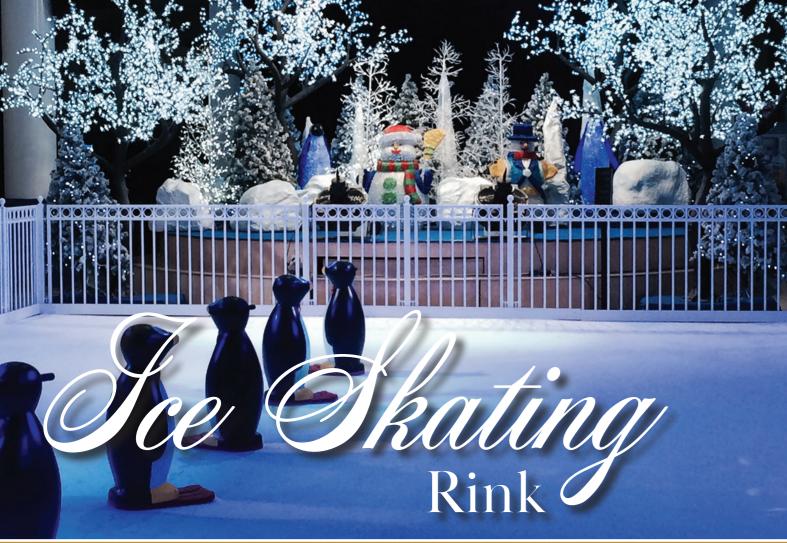

#### Fun for the Whole Family

Bring the dream of a White Christmas Down Under with a Christmas Skating Rink.

Our artificial ice-skating rink gives you the same feeling as skating on real ice, but does not require climate control, generators or water. The 8x10m rink is modular in nature and can be customised to fit smaller or larger spaces. The Ice-Skating activation includes everything you need to set up a fully functioning ice-skating rink at your centre and can be installed indoors or outdoors... The external area can also be fully themed in a Winter

Wonderland style, complete with penguins, polar bears, LED trees and more!

SHOWTIME ATTRACTIONS CAN OFFER A SELECTION OF ROVING ENTERTAINMENT TO KEEP YOUR CUSTOMERS INSPIRED, ENGAGED AND EXCITED WELL INTO THE EVENING DURING THE FESTIVE SEASON.