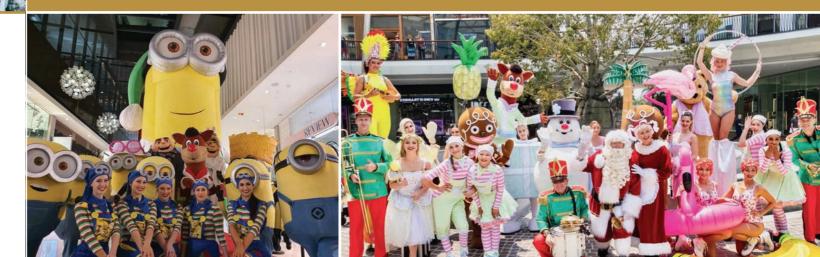

*Santa's* Grand Arrival

SANTA'S ARRIVAL PARADE IS ONE OF THE HIGHLIGHTS OF THE CHRISTMAS SEASON FOR THE WHOLE FAMILY AND IS **GUARANTEED TO GET EVERYONE** INTO THE CHRISTMAS SPIRIT.

Showtime Attractions can organise a traditional or unique Santa's Arrival for you, with options for licensed or generic characters, and anything from IO~IOO performers welcoming the man of the moment.

Why not do something different? Have Santa arrive in a limo, helicopter, on the back of a T-rex, monster truck or vintage fire engine. Santa's arrival is a special day each calendar year and Showtime Attractions will cover the tiniest details to ensure your retailers and customers can experience the magic of Christmas.

# LICENSED Imas Parades

Chase Marshall Rubble Skye Rudolph

Smurfs

Papa Smurf Smurfette Brainy Smurf 3 x Blue Santa Helpers 2 x Blue Stilt Walkers

Blue Bauble on Skates Blue Christmas Present Frosty the Snowman Ice Fairy Christmas Teddy Bear

\$8,950 + GST

Mrs Claus 3 piece Jazz Band I x STA Superviser

Cookie Monster Zoe Monster

The Grinch Thing I & Thing 2 Cat in the Hat

Gingerbread Girl Red Bauble on Skates Green Xmas Present 4 x Dancing Soldiers

# nickelodeon

Nickelodeon

TMNT- Leonardo TMNT- Donatello TMNT- Michaelangelo TMNT- Raphael Dora the Explorer Boots (Dora)

Frosty the Snowman Bauble on Skates Gingerbread Man Gingerbread Girl 2 x Stilt Walkers

## 4 x Dancing Soldiers Mrs Claus 3 piece Jazz Band

\$15,950 + GST

PAW Patrol- Chase PAW Patrol- Skye SpongeBob Squarepants Patrick Starfish Shimmer & Shine Rudolph

Green Bauble on Skates 7 x Santa's Helpers Mrs Claus 3 piece Jazz Band 2 x STA Supervisers