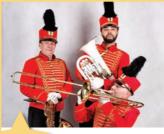

Traditional 2-piece Jazz Band Rudolph the Red Nose Reindeer Christmas Teddy Bear Christmas Present Santa's Helper Mrs Claus Cheeky Elf STA Supervisor

## \$4,300 + GST

Silver

Traditional 2-piece Jazz Band Rudolph the Red Nose Reindeer Frosty the Snowman Ice Fairy Christmas Present 2 x Cheeky Elves 2 x Santa Helpers Mrs Claus STA Supervisor \$5,500 + GST

Traditional 3 Piece Jazz Band Rudolph the Red Nose Reindeer Frosty the Snowman The Gingerbread Man Ice Fairy Christmas Present Xmas Bauble on skates 3 x Hip-Hop Inflatable Santas 2 x Cheeky Elves 2 x Santa Helpers Mrs Claus 2 x STA Supervisors

Vatinum

Scottish Pipe Band or Marching Band Rudolph the Red Nose Reindeer Frosty the Snowman The Gingerbread Man The Gingerbread Girl Christmas Plush Teddy Bear Ice Fairy Christmas Present 2 x Xmas Baubles on skates Christmas Pudding Skates 2 x Christmas Acrobatic Elves 2 x Christmas themed stilt Walkers 4 x Dancing Soldier Girls 4 x Dancing Cheeky Elves 2 x STA Supervisors