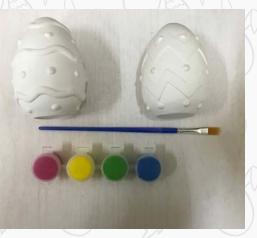

## PAINT YOUR OWN PLASTER EASTER EGG

PLASTER DECORATIVE EGG WITH PAINTS & BRUSH

## PAINT YOUR OWN PLASTER EASTER EGG

PLASTER EASTER EGG WITH PAINTS & BRUSH

**DIY EASTER EGG TRAY** 

FORME CUT EASTER EGG HOLDER

MDF CONSTRUCTION