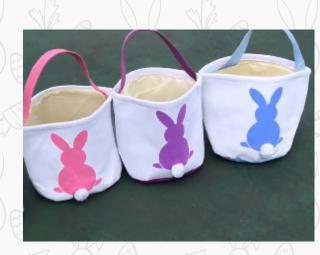

PAINT YOUR OWN PLASTER EASTER EGG

PLASTER EASTER EGG WITH PAINTS & BRUSH



**DIY EASTER EGG TRAY** 

FORME CUT EASTER EGG HOLDER

MDF CONSTRUCTION

# PAINTED EASTER TIN

MULTIPLE DESIGNS AVAILABLE METAL CONSTRUCTION



## CREATE YOUR OWN FOAM BUNNY MASK

FORME CUT EVA FOAM EASTER BUNNY MASK



# GLASS JAR WITH CERAMIC BUNNY LID

GLASS & CERAMIC CONSTRUCTION AVAILABLE IN MULTIPLE COLOURS

# PAPER COLOUR-IN BUNNY MASK

FORME CUT PAPER EASTER BUNNY MASK

5

#### DIY EGG-SHAPED EASTER BUNNY

FOAM CONSTRUCTION AVAILABLE IN PINK, BLUE, PURPLE & ORANGE

\$ 2.25 EX GST / UNIT

# DIY EASTER BASKETS

NON-WOVEN FABRIC AVAILABLE IN PINK & BLUE

# DIY EASTER TOTES

NON-WOVEN FABRIC AVAILABLE IN 3 DESIGNS

#### **CANVAS EASTER BAGS**

0 0

CANVAS CONSTRUCTION AVAILABLE IN PINK, BLUE, GREEN & PURPLE



# **BUNNY EAR WREATH**

FOAM & BRANCH CONSTRUCTION

## EASTER BUNNY WREATH

RATTAN & RUSH CONSTRUCTION AVAILABLE IN PINK OR GREEN

# The market leaders in entertainment.

#### **VICTORIA (HEAD OFFICE)**

#### 03 9770 8000

#### **NEW SOUTH WALES**

#### 02 9607 6333

#### QUEENSLAND

07 5519 4521

#### WESTERN AUSTRALIA

0408 273 010

#### SOUTH AUSTRALIA

0417 004 894



www.showtimeattractions.com.au



This document is confidential and remains the property of Showtime Attractions Pty Ltd. This document is not permitted to be reproduced or circulated to external parties without the prior consent of the Director of Showtime Attractions Pty Ltd.