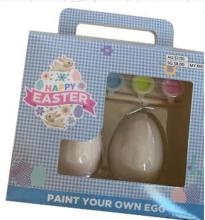

## PAINT YOUR OWN PLASTIC EASTER EGG

PLASTIC EGG WITH PAINT SELECTION & PAINT BRUSH