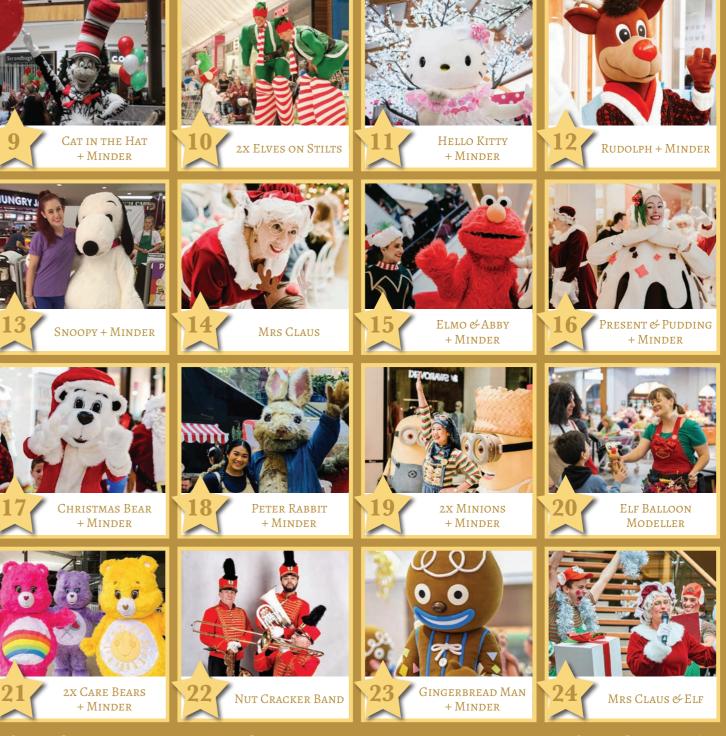

Suess

\$10,500 + GST

The Grinch Thing I & Thing 2 Cat in the Hat

Gingerbread Girl Red Bauble on Skates Green Xmas Present 4 x Dancing Soldiers

Mrs Claus 3 piece Jazz Band

### nickelodeon



### Nickelodeon

\$15,950 + GST

TMNT- Donatello TMNT- Michaelangelo TMNT- Raphael Dora the Explorer Boots (Dora)

TMNT- Leonardo

PAW Patrol- Chase PAW Patrol-Skye SpongeBob Squarepants Patrick Starfish Shimmer & Shine Rudolph

Green Bauble on Skates 7 x Santa's Helpers Mrs Claus 3 piece Jazz Band 2 x STA Supervisers

## Christmas Countdown Retall Value \$42,450 Uiseounted Package \$32,000 + GST

Make the countdown to Christmas extra special with this 24-day Countdown Package that includes a cast of roving characters to keep your customers in the festive spirit in the lead up to Christmas Day





Licensed Characters can be substituted with Characters of equal or lesser value, subject to availability (see Licensed Brands on p.20









Sighting of the Tree

Although Christmas trading starts earlier and earlier every year, it's never really officially the Christmas season until the Christmas tree has been lit. Showtime Attractions has the expertise and experience to create a truly unforgettable event around the traditional lighting of the tree moment. From MCs, roving entertainment. carollers, guest appearances, live shows to fireworks, specialist lighting and area theming, we can provide everything you need for this special moment.

## Santa's Breakfast

Children will be thrilled to have breakfast with the jolly man himself, with a delicious serving of Christmas theming and ente