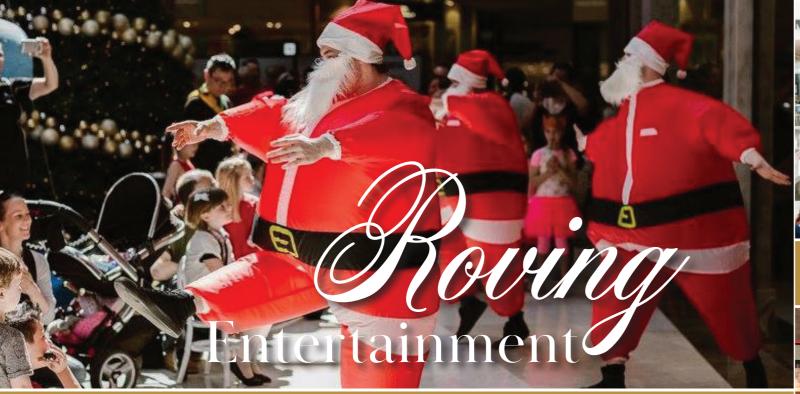

#### Bring the magic of Christmas to life with spectacular entertainment!

Our fresh pop-up performances are designed to create a positive distraction from the endless shopping task at hand for your customers during the holiday season. We offer a range of options including the incredibly popular Hip Hop Santas and Snowmen, Toy Soldiers and Cheeky Elves, but be sure to speak to our experienced team if you are looking for something else and we can create a bespoke event for you.

Our acts incorporate an energetic dance routine to modern music with a portable sound system which allows them to rove just about anywhere through your centre. Roving entertainment options also include Carollers, themed vocal performances or festive Jazz bands. Our colourful roving character options include our Roller Skating Christmas Baubles and Puddings, Acrobatic Elves and Military-style Toy Soldiers.