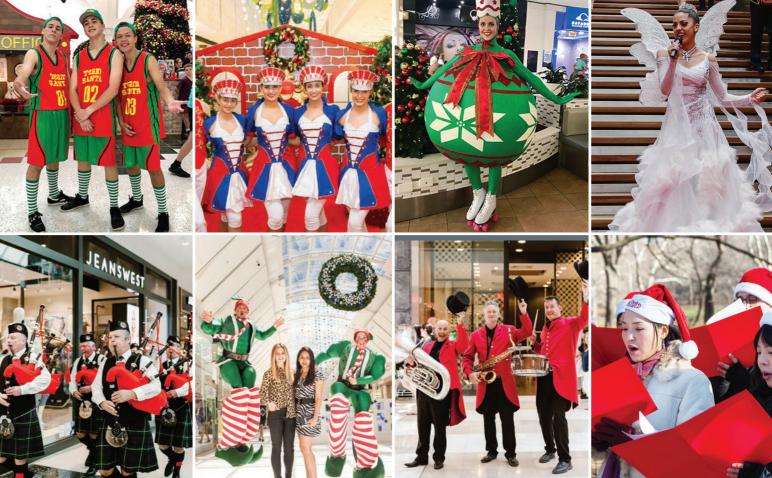

## TRADITIONAL Christmas Parades

### *Vatinum*

Scottish Pipe Band or Marching Band Rudolph the Red Nose Reindeer Frosty the Snowman The Gingerbread Man The Gingerbread Girl Christmas Plush Teddy Bear Ice Fairy Christmas Present 2 x Xmas Baubles on skates Christmas Pudding Skates 2 x Christmas Acrobatic Elves 2 x Christmas themed stilt Walkers 4 x Dancing Soldier Girls

4 x Dancing Cheeky Elves 2 x STA Supervisors

\$17,500 + GST