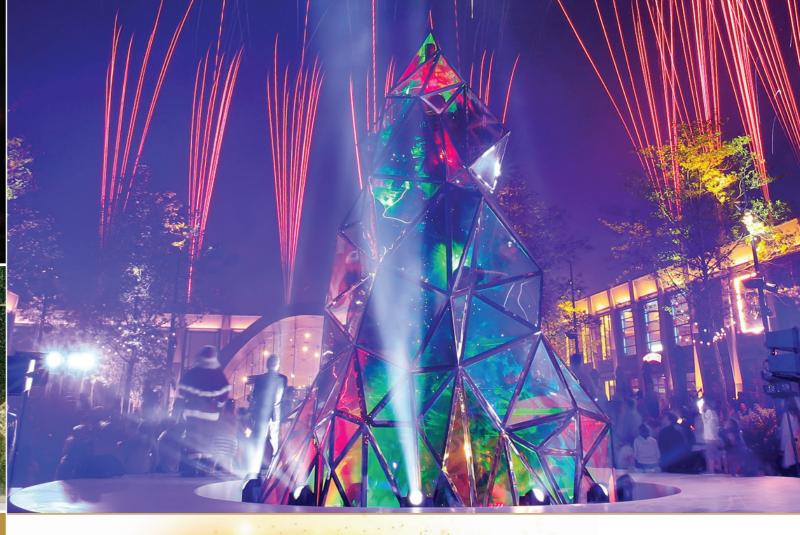

Licensed Characters can be substituted with Characters of equal or lesser value, subject to availability (see Licensed Brands on p.20

Sighting of the Tree

Although Christmas trading starts earlier and earlier every year, it's never really officially the Christmas season until the Christmas tree has been lit. Showtime Attractions has the expertise and experience to create a truly unforgettable event around the traditional lighting of the tree moment. From MCs, roving entertainment. carollers, guest appearances, live shows to fireworks, specialist lighting and area theming, we can provide everything you need for this special moment.