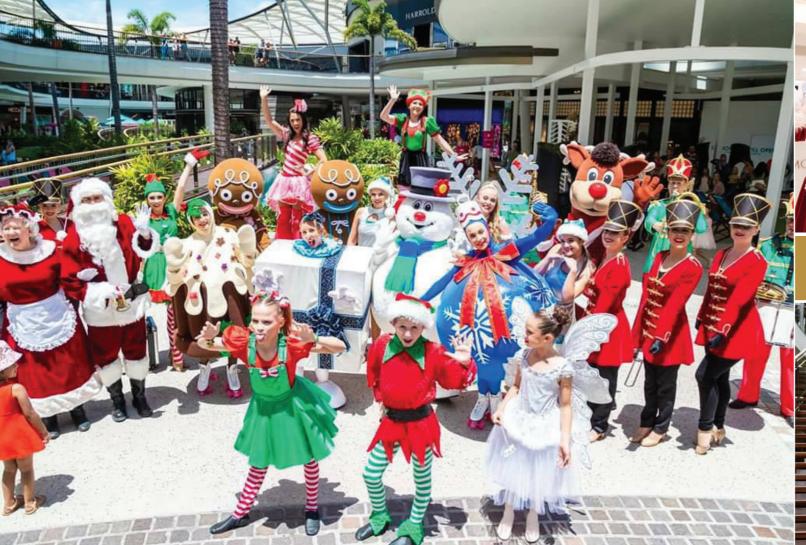

## Santa's Grand Arrival

SANTA'S ARRIVAL PARADE IS
ONE OF THE HIGHLIGHTS OF
THE CHRISTMAS SEASON FOR
THE WHOLE FAMILY AND IS
GUARANTEED TO GET EVERYONE
INTO THE CHRISTMAS SPIRIT.

Showtime Attractions can organise a traditional or unique Santa's Arrival for you, with options for licensed or generic characters, and anything from IO~IOO performers welcoming the man of the moment.

Why not do something different? Have Santa arrive in a limo, helicopter, on the back of a T-rex, monster truck or vintage fire engine. Santa's arrival is a special day each calendar year and Showtime Attractions will cover the tiniest details to ensure your retailers and customers can experience the magic of Christmas.

## TRADITIONAL Christmas Parades