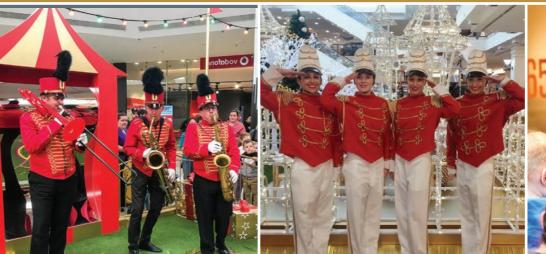

#### Bring the magic of Christmas to life with spectacular entertainment!

Our fresh pop-up performances are designed to create a positive distraction from the endless shopping task at hand for your customers during the holiday season. We offer a range of options including the incredibly popular Hip Hop Santas and Snowmen, Toy Soldiers and Cheeky Elves, but be sure to speak to our experienced team if you are looking for something else and we can create a bespoke event for you.

Our acts incorporate an energetic dance routine to modern music with a portable sound system which allows them to rove just about anywhere through your centre. Roving entertainment options also include Carollers, themed vocal performances or festive Jazz bands. Our colourful roving character options include our Roller Skating Christmas Baubles and Puddings, Acrobatic Elves and Military-style Toy Soldiers.

## Pop-up Performances

Rockette Reindeers
Inflatable Hip-Hop Santas
Inflatable Hip-Hop Snowmen
Dancing Cheeky Elves
Dancing Gingerbreadmen
Toy Soldiers
Gold Dancers
Hip-Hop Elves