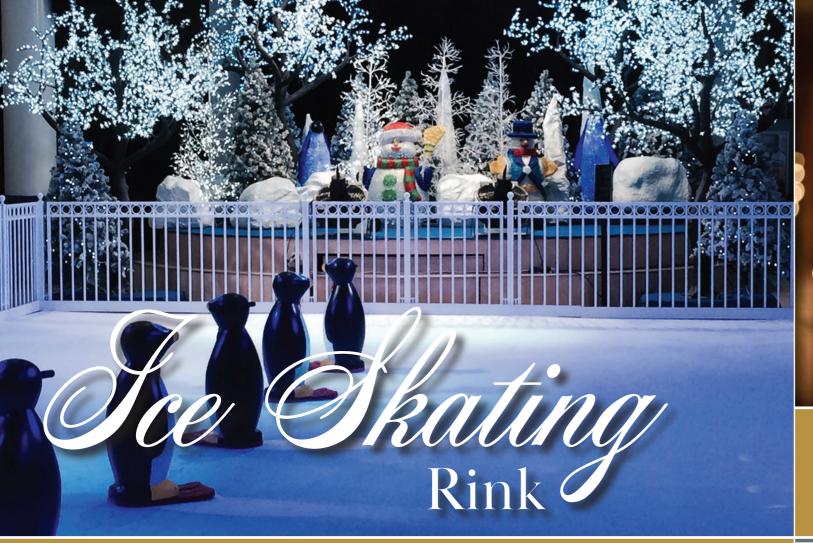

#### FUN FOR THE WHOLE FAMILY

Bring the dream of a White Christmas Down Under with a Christmas Skating Rink.

Our artificial ice-skating rink gives you the same feeling as skating on real ice, but does not require climate control, generators or water. The 8xIOm rink is modular in nature and can be customised to fit smaller or larger spaces. The Ice-Skating activation includes everything you need to set up a fully functioning ice-skating rink at your centre and can be installed indoors or outdoors... The external area can also be fully themed in a Winter Wonderland style, complete with penguins, polar bears, LED trees and more!