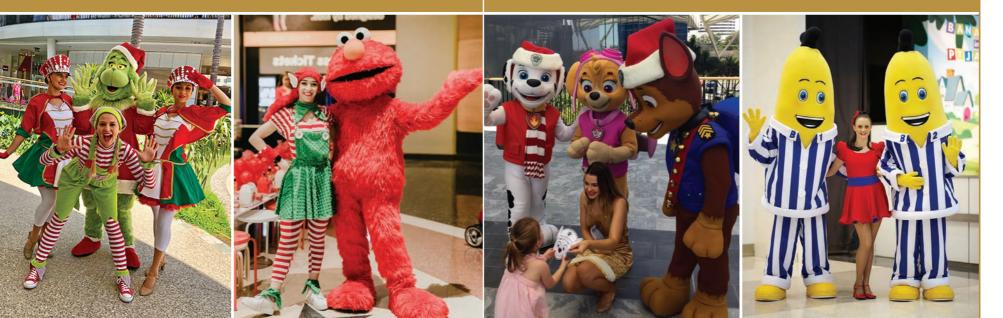

#### Dr Suess

\$10,500 + GST

The Grinch Thing I & Thing 2 Cat in the Hat

Gingerbread Girl Red Bauble on Skates Green Xmas Present 4 x Dancing Soldiers

Mrs Claus 3 piece Jazz Band

#### Paur Patrol

\$12,500 + GST

Chase Marshall Rubble Skye

Rudolph

Frosty the Snowman Bauble on Skates Gingerbread Man Gingerbread Girl 2 x Stilt Walkers

5 x Santa's Helpers Mrs Claus 3 piece Jazz Band 2 x STA Supervisers

## Licensed Shows

Care Bears
Elmo and Friends (3 Characters)
Elmo and Friends (4 Characters)

Sesame Street
The Grinch
Smurfs
Hoot and Hootabelle
Bananas in Pyjamas
The Jungle Book
Peter Pan

PAW Patrol