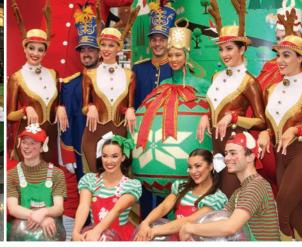

## TRADITIONAL Christmas Parades

## Bronze

Traditional 2-piece Jazz Band Rudolph the Red Nose Reindeer Christmas Teddy Bear Christmas Present Santa's Helper Mrs Claus Cheeky Elf STA Supervisor

\$4,500 + GST

Traditional 2-piece Jazz Band Rudolph the Red Nose Reindeer Frosty the Snowman Ice Fairy Christmas Present 2 x Cheeky Elves 2 x Santa Helpers Mrs Claus STA Supervisor

\$5,700 + GST

Traditional 3 Piece Jazz Band The Gingerbread Man Ice Fairy Christmas Present Xmas Bauble on skates 2 x Cheeky Elves 2 x Santa Helpers Mrs Claus 2 x STA Supervisors

\$9,400 + GST

### *Vatinum*

Scottish Pipe Band or Marching Band Rudolph the Red Nose Reindeer Frosty the Snowman The Gingerbread Man The Gingerbread Girl Christmas Plush Teddy Bear Ice Fairy Christmas Present 2 x Xmas Baubles on skates Christmas Pudding Skates 2 x Christmas Acrobatic Elves 2 x Christmas themed stilt Walkers 4 x Dancing Soldier Girls