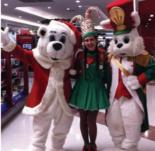

#### Bring the magic of Christmas to life with spectacular entertainment!

Our fresh pop-up performances are designed to create a positive distraction from the endless shopping task at hand for your customers during the holiday season. We offer a range of options including the incredibly popular Hip Hop Santas and Snowmen, Toy Soldiers and Cheeky Elves, but be sure to speak to our experienced team if you are looking for something else and we can create a bespoke event for you.

Our acts incorporate an energetic dance routine to modern music with a portable sound system which allows them to rove just about anywhere through your centre. Roving entertainment options also include Carollers, themed vocal performances or festive Jazz bands. Our colourful roving character options include our Roller Skating Christmas Baubles and Puddings, Acrobatic Elves and Military-style Toy Soldiers.