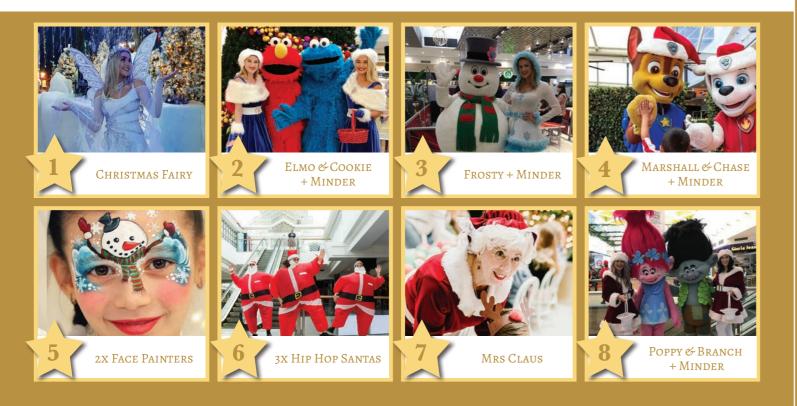

Dr Suess

\$10,500 + GST

The Grinch Thing I & Thing 2 Cat in the Hat

Gingerbread Girl Red Bauble on Skates Green Xmas Present 4 x Dancing Soldiers

Mrs Claus 3 piece Jazz Band

### nickelodeon



### Nickelodeon

\$15,950 + GST

TMNT- Donatello TMNT- Michaelangelo TMNT- Raphael Dora the Explorer Boots (Dora)

TMNT- Leonardo

PAW Patrol- Chase PAW Patrol-Skye SpongeBob Squarepants Patrick Starfish Shimmer & Shine Rudolph

Green Bauble on Skates 7 x Santa's Helpers Mrs Claus 3 piece Jazz Band 2 x STA Supervisers

## Christmas Countdown Retall Value \$42,450 Uiseounted Package \$32,000 + GST

Make the countdown to Christmas extra special with this 24-day Countdown Package that includes a cast of roving characters to keep your customers in the festive spirit in the lead up to Christmas Day





Licensed Characters can be substituted with Characters of equal or lesser value, subject to availability (see Licensed Brands on p.20









Sighting of the Tree

Although Christmas trading starts earlier and earlier every year, it's never really officially the Christmas season until the Christmas tree has been lit. Showtime Attractions has the expertise and experience to create a truly unforgettable event around the traditional lighting of the tree moment. From MCs, roving entertainment. carollers, guest appearances, live shows to fireworks, specialist lighting and area theming, we can provide everything you need for this special moment.

## Santa's Breakfast

Children will be thrilled to have breakfast with the jolly man himself, with a delicious serving of Christmas theming and en