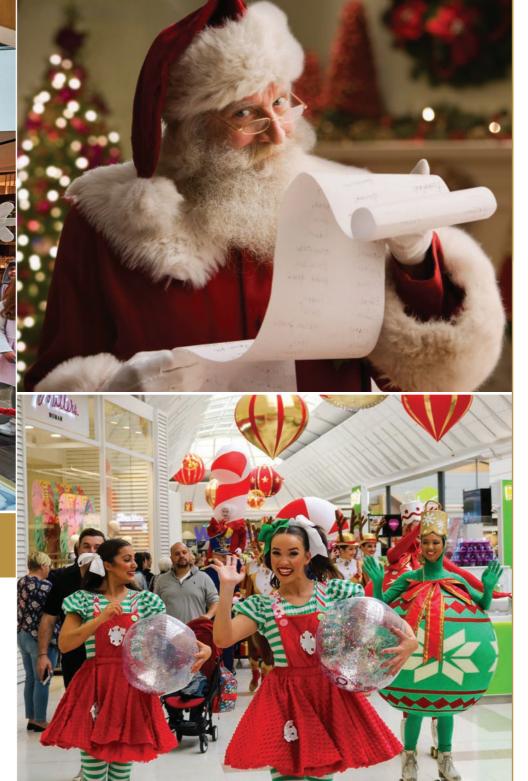

#### Bring the magic of Christmas to life with spectacular entertainment!

Our fresh pop-up performances are designed to create a positive distraction from the endless shopping task at hand for your customers during the holiday season. We offer a range of options including the incredibly popular Hip Hop Santas and Snowmen, Toy Soldiers and Cheeky Elves, but be sure to speak to our experienced team if you are looking for something else and we can create a bespoke event for you.

Our acts incorporate an energetic dance routine to modern music with a portable sound system which allows them to rove just about anywhere through your centre. Roving entertainment options also include Carollers, themed vocal performances or festive Jazz bands. Our colourful roving character options include our Roller Skating Christmas Baubles and Puddings, Acrobatic Elves and Military-style Toy Soldiers.