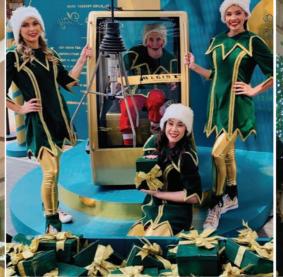

Papa Smurf

Smurfette

Brainy Smurf

2 x Blue Stilt Walkers

Blue Bauble on Skates 3 x Blue Santa Helpers

Blue Christmas Present Frosty the Snowman Ice Fairy

Christmas Teddy Bear

\$8,950 + GST

Mrs Claus 3 piece Jazz Band I x STA Superviser