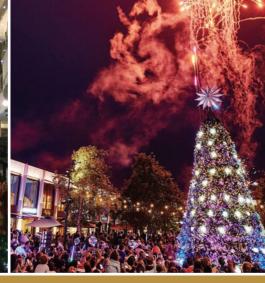

Licensed Characters can be substituted with Characters of equal or lesser value, subject to availability (see Licensed Brands on p.20

Sighting of the Tree

Although Christmas trading starts earlier and earlier every year, it's never really officially the Christmas season until the Christmas tree has been lit. Showtime Attractions has the expertise and experience to create a truly unforgettable event around the traditional lighting of the tree moment. From MCs, roving entertainment. carollers, guest appearances, live shows to fireworks, specialist lighting and area theming, we can provide everything you need for this special moment.