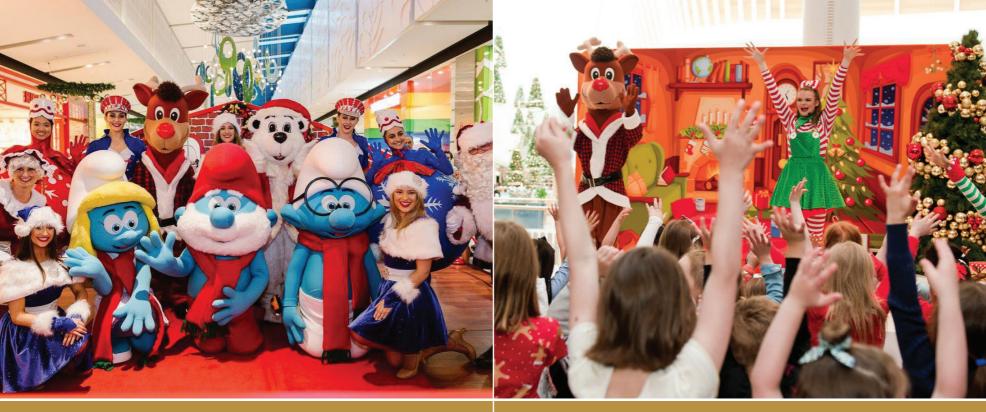

#### Paur Patrol

\$12,500 + GST

Chase Marshall Rubble Skye

Rudolph

Frosty the Snowman Bauble on Skates Gingerbread Man Gingerbread Girl 2 x Stilt Walkers

5 x Santa's Helpers Mrs Claus 3 piece Jazz Band 2 x STA Supervisers

Papa Smurf

Smurfette

Brainy Smurf

2 x Blue Stilt Walkers

Blue Bauble on Skates 3 x Blue Santa Helpers

Blue Christmas Present Frosty the Snowman Ice Fairy

Christmas Teddy Bear

\$8,950 + GST