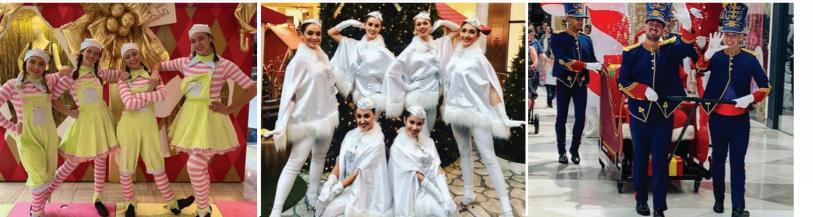

## TRADITIONAL Christmas Parades

## Bronze

Traditional 2-piece Jazz Band Rudolph the Red Nose Reindeer Christmas Teddy Bear Christmas Present Santa's Helper Mrs Claus Cheeky Elf STA Supervisor

\$4,500 + GST

Traditional 2-piece Jazz Band Rudolph the Red Nose Reindeer Frosty the Snowman Ice Fairy Christmas Present 2 x Cheeky Elves 2 x Santa Helpers Mrs Claus STA Supervisor

\$5,700 + GST

Traditional 3 Piece Jazz Band The Gingerbread Man Ice Fairy Christmas Present Xmas Bauble on skates 2 x Cheeky Elves 2 x Santa Helpers Mrs Claus 2 x STA Supervisors

\$9,400 + GST

### *Vatinum*

Scottish Pipe Band or Marching Band Rudolph the Red Nose Reindeer Frosty the Snowman The Gingerbread Man The Gingerbread Girl Christmas Plush Teddy Bear Ice Fairy Christmas Present 2 x Xmas Baubles on skates Christmas Pudding Skates 2 x Christmas Acrobatic Elves 2 x Christmas themed stilt Walkers 4 x Dancing Soldier Girls