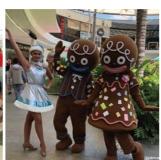

#### Bring the magic of Christmas to life with spectacular entertainment!

Our fresh pop-up performances are designed to create a positive distraction from the endless shopping task at hand for your customers during the holiday season. We offer a range of options including the incredibly popular Hip Hop Santas and Snowmen, Toy Soldiers and Cheeky Elves, but be sure to speak to our experienced team if you are looking for something else and we can create a bespoke event for you.

Our acts incorporate an energetic dance routine to modern music with a portable sound system which allows them to rove just about anywhere through your centre. Roving entertainment options also include Carollers, themed vocal performances or festive Jazz bands. Our colourful roving character options include our Roller Skating Christmas Baubles and Puddings, Acrobatic Elves and Military-style Toy Soldiers.