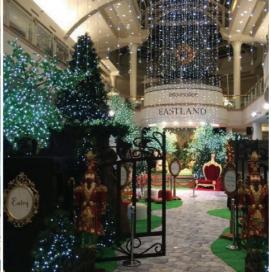

Licensed Characters can be substituted with Characters of equal or lesser value, subject to availability (see Licensed Brands on p.20

Sighting of the Tree

Although Christmas trading starts earlier and earlier every year, it's never really officially the Christmas season until the Christmas tree has been lit. Showtime Attractions has the expertise and experience to create a truly unforgettable event around the traditional lighting of the tree moment. From MCs, roving entertainment. carollers, guest appearances, live shows to fireworks, specialist lighting and area theming, we can provide everything you need for this special moment.