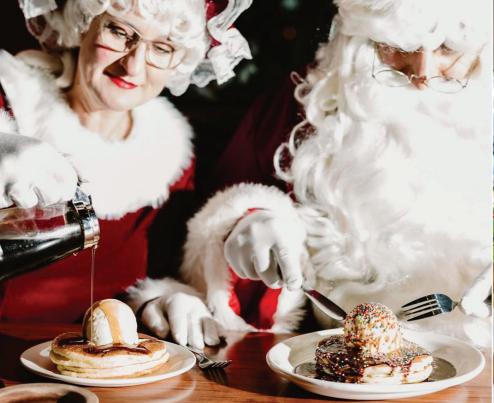

## Santa's Breakfast

Children will be thrilled to have breakfast with the jolly man himself, with a delicious serving of Christmas theming and entertainment, a nutritious breakfast, and of course. lots of Christmas fun, including a take-home gift! Our Santa's Breakfast allows children to have a personal moment with Santa, which is not always possible with the bright lights and queues of Santa Settings. It's also a great opportunity to reward your Kid's Club members and these events can be tailored from the ground up to create a unique experience. Not only will Santa be in attendance,

Not only will Santa be in attendance, but you can add in a licensed show or Meet & Greet to surprise and delight your guests.

Make the most important meal of the day the most joyous one too!

created by the Showtime Attraction's production team that continues to engage and delight.