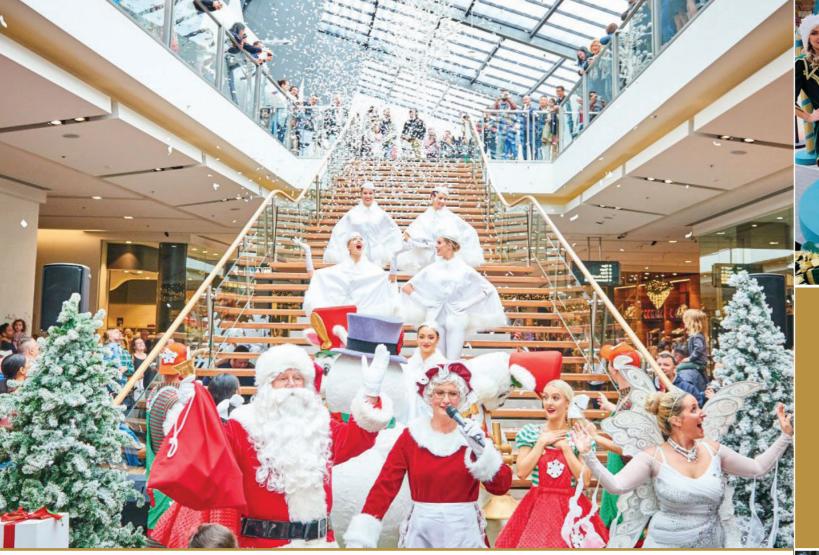

## Santa's Grand Arrival

SANTA'S ARRIVAL PARADE IS
ONE OF THE HIGHLIGHTS OF
THE CHRISTMAS SEASON FOR
THE WHOLE FAMILY AND IS
GUARANTEED TO GET EVERYONE
INTO THE CHRISTMAS SPIRIT.

Showtime Attractions can organise a traditional or unique Santa's Arrival for you, with options for licensed or generic characters, and anything from IO~IOO performers welcoming the man of the moment.

Why not do something different? Have Santa arrive in a limo, helicopter, on the back of a T-rex, monster truck or vintage fire engine. Santa's arrival is a special day each calendar year and Showtime Attractions will cover the tiniest details to ensure your retailers and customers can experience the magic of Christmas.