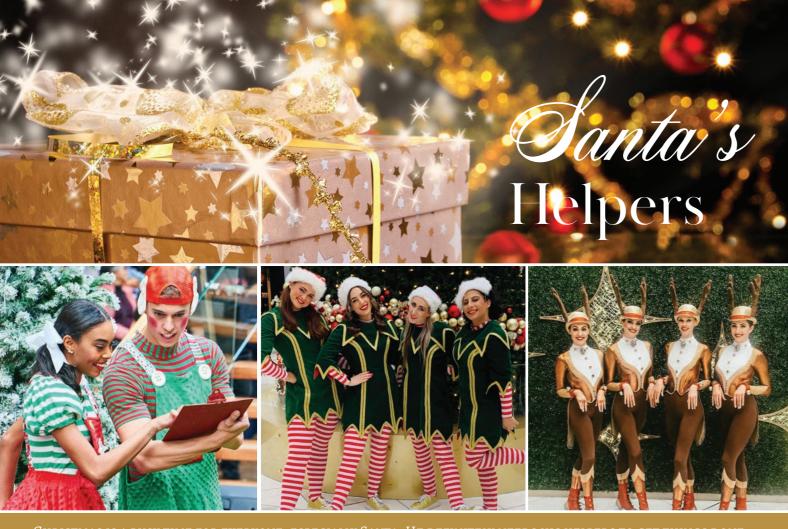

Licensed Characters can be substituted with Characters of equal or lesser value, subject to availability (see Licensed Brands on p.20

Sighting of the Tree

Although Christmas trading starts earlier and earlier every year, it's never really officially the Christmas season until the Christmas tree has been lit. Showtime Attractions has the expertise and experience to create a truly unforgettable event around the traditional lighting of the tree moment. From MCs, roving entertainment. carollers, guest appearances, live shows to fireworks, specialist lighting and area theming, we can provide everything you need for this special moment.