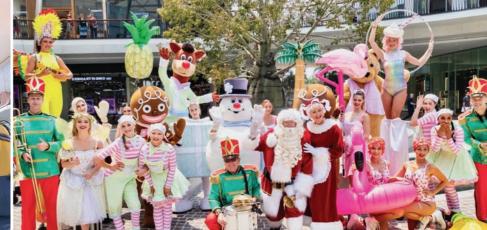

## Santa's Grand Arrival

SANTA'S ARRIVAL PARADE IS
ONE OF THE HIGHLIGHTS OF
THE CHRISTMAS SEASON FOR
THE WHOLE FAMILY AND IS
GUARANTEED TO GET EVERYONE
INTO THE CHRISTMAS SPIRIT.

Showtime Attractions can organise a traditional or unique Santa's Arrival for you, with options for licensed or generic characters, and anything from IO~IOO performers welcoming the man of the moment.

Why not do something different? Have Santa arrive in a limo, helicopter, on the back of a T-rex, monster truck or vintage fire engine. Santa's arrival is a special day each calendar year and Showtime Attractions will cover the tiniest details to ensure your retailers and customers can experience the magic of Christmas.

## TRADITIONAL Christmas Parades