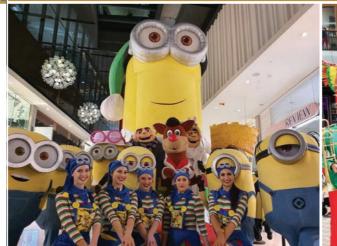

#### Bring the magic of Christmas to life with spectacular entertainment!

Our fresh pop-up performances are designed to create a positive distraction from the endless shopping task at hand for your customers during the holiday season. We offer a range of options including the incredibly popular Hip Hop Santas and Snowmen, Toy Soldiers and Cheeky Elves, but be sure to speak to our experienced team if you are looking for something else and we can create a bespoke event for you.

Our acts incorporate an energetic dance routine to modern music with a portable sound system which allows them to rove just about anywhere through your centre. Roving entertainment options also include Carollers, themed vocal performances or festive Jazz bands. Our colourful roving character options include our Roller Skating Christmas Baubles and Puddings, Acrobatic Elves and Military-style Toy Soldiers.