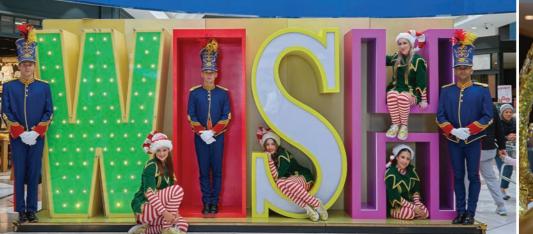

#### Bring the magic of Christmas to life with spectacular entertainment!

Our fresh pop-up performances are designed to create a positive distraction from the endless shopping task at hand for your customers during the holiday season. We offer a range of options including the incredibly popular Hip Hop Santas and Snowmen, Toy Soldiers and Cheeky Elves, but be sure to speak to our experienced team if you are looking for something else and we can create a bespoke event for you.

Our acts incorporate an energetic dance routine to modern music with a portable sound system which allows them to rove just about anywhere through your centre. Roving entertainment options also include Carollers, themed vocal performances or festive Jazz bands. Our colourful roving character options include our Roller Skating Christmas Baubles and Puddings, Acrobatic Elves and Military-style Toy Soldiers.